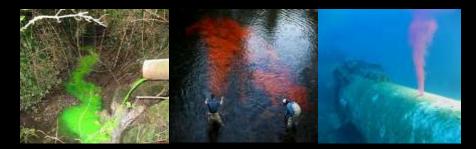

# Norlab Fluorescent Tracer Dry Powder

- Dry Powder is a safe, biodegradable, water soluble & nontoxic concentrated dye powder for high volume tracing applications.
- Dry Powder is packaged in a 1 LB or 2 LB container. Ask for special packaging needs (i.e. 25 LBS or more) and bulk pricing.
- Due to many variables (amount of water, visible light, rate of flow, distance traveled, number of solids, etc.) it is nearly impossible to provide exact dosage. However, approximate dosage (visible to the naked eye) is:
  1 LB: per 12,000 gallons of water.

<u>Available Colors</u> Fluorescent Yellowgreen Fluorescent Red Fluorescent Orange High Intensity Blue <u>1 LB</u> ITEM# DPY0121 ITEM# DPR0122 ITEM# DPR0123 ITEM# DPB0124 <u>2 LB</u> ITEM# DPY0221 ITEM# DPR0222 ITEM# DPO0223 ITEM# DPB0224