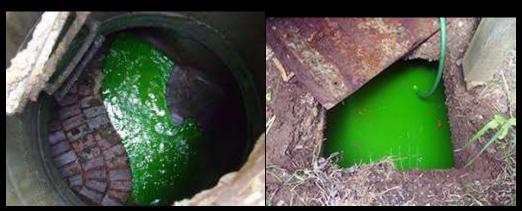

## Norlab Tracer Dye Bag

- Tracer Dye Bag is a safe, biodegradable, water soluble, non- toxic granular dye packaged in a 11.5mm x 6.5mm water-soluble bag.
- Tracer Dye Bag doesn't freeze therefore it is ideal for cold weather tracing dye applications.
- Tracer Dye Bag is an ideal choice for septic system analysis.
- Tracer Dye Bag is clean to handle, making it an ideal choice for indoor dye testing applications. "No mess" ...without touching or breathing dye dust.
- Unit dosage, fast release dye... provides quicker results.

## **How To Use**

Simply toss water soluble bag into the water body. For Septic tests: Flush watersoluble bag down the toilet. Will not clog the toilet & will dissolve immediately releasing the dye.