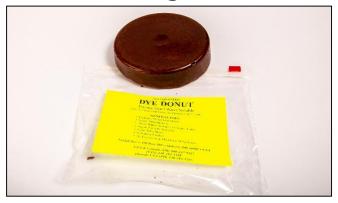

## Norlab Dye Donut

- A safe, non-toxic, biodegradable & water-soluble wax product, infused with concentrated dye & individually packaged.
- Ideal for large water-volume applications that require slower dilution and longer flow time studies.
- Apply to high volume sewer/storm drain tests, flow time studies, ocean flow mapping, lake/pond leak detection, pollution discharge/circulation studies.

## Dosage

- Approximately 1 Dye Donut per 75,000 Gallons for light visual detection.
- Approximately 1 Dye Donut per 7,500 Gallons for strong visual detection.
- Dilution time is approximately 3-4 hours (up to 5-6 hours depending on water temperature.)