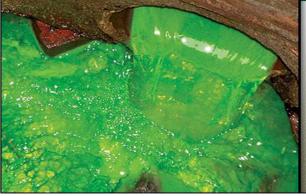

## Norlab Dye Donut

- A safe, non-toxic, biodegradable & water-soluble wax product, infused with concentrated dye & individually packaged.
- Ideal for large water-volume applications that require slower dilution and longer flow time studies.
- Apply to high volume sewer/storm drain tests, flow time studies, ocean flow mapping, lake/pond leak detection, pollution discharge/circulation studies.

## Dosage

- Approximately 1 Dye Donut per 75,000 Gallons for light visual detection.
- Approximately 1 Dye Donut per 7,500 Gallons for strong visual detection.
- Dilution time is approximately 3-4 hours (up to 5-6 hours depending on water temperature.)

Note: due to many variables (amount of water, visible light, rate of flow, distance traveled, concentration of solids, user preference, etc.) additional dye might be required for a stronger visual detection.