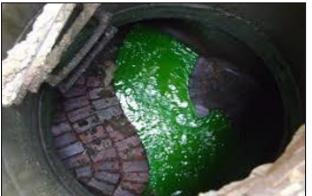

## Norlab Dye Donut

- A safe, non-toxic, biodegradable & water-soluble wax product, infused with concentrated dye & individually packaged.
- Ideal for large water-volume applications that require slower dilution and longer flow time studies.
- Apply to high volume sewer/storm drain tests, flow time studies, ocean flow mapping, lake/pond leak detection, pollution discharge/circulation studies.

## Dosage

- Approximately 1 Dye Donut per 75,000 Gallons for light visual detection.
- Approximately 1 Dye Donut per 7,500 Gallons for strong visual detection.
- Dilution time is approximately 3-4 hours (up to 5-6 hours depending on water temperature.)

Note: due to many variables (amount of water, visible light, rate of flow, distance traveled, concentration of solids, user preference, etc.) additional dye might be required for a stronger visual detection.